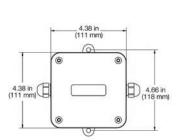

#### **Dimensions:**

(L × W × H) 4.0 × 4.0 × 2.5 in

Temperature Range: Operating: 0 °F to 122 °F (-18 °C to 50 °C)