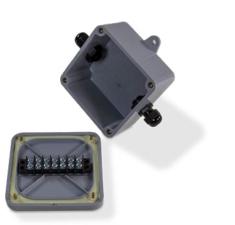

## **Standard Features**

- Non-metallic PVC enclosure with separate input and output cable fittings
- No soldering, compression or swaged fittings are required

#### Terminal Block:

Rated 300 V/15 A; seven-position, screw terminal can each accommodate up to #16 AWG