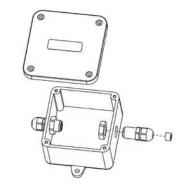

## **Standard Features**

- Non-metallic PVC enclosure with separate input and output cable fittings
- No soldering, compression or swaged fittings are required

# Temperature:

Operating Range 0 °F to 122 °F (-18 °C to 50 °C)

Cable Fittings: Nylon waterproof strain-relief type

Cable Diameter: 0.079 to 0.314 in (2 to 8 mm)