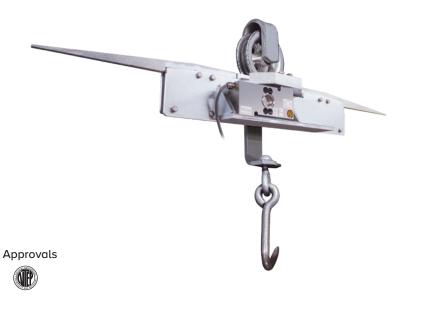

#### **Standard Features**

- 8-inch live-rail designed to weigh one trolley
- $750 \times 0.5$  lb resolution
- Compatible with both 3/8 in and 1/2 in rails
- Requires less than 41 in of straight rail to install
- Electroless nickel plated, steel construction
- 25 ft of load cell cable for flexible installation
- Slightly recessed live-rail for the trolley roller provides stable weighments

#### Approvals:

NTEP CC 90-003, Class III, 1500 d