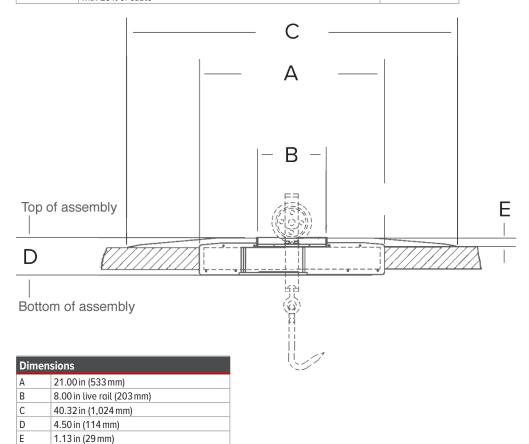

#### **Standard Features**

- 8-inch live-rail designed to weigh one trolley
- $750 \times 0.5$  lb resolution
- Compatible with both 3/8 in and 1/2 in rails
- Requires less than 41 in of straight rail to install
- Electroless nickel plated, steel construction
- 25 ft of load cell cable for flexible installation
- Slightly recessed live-rail for the trolley roller provides stable weighments